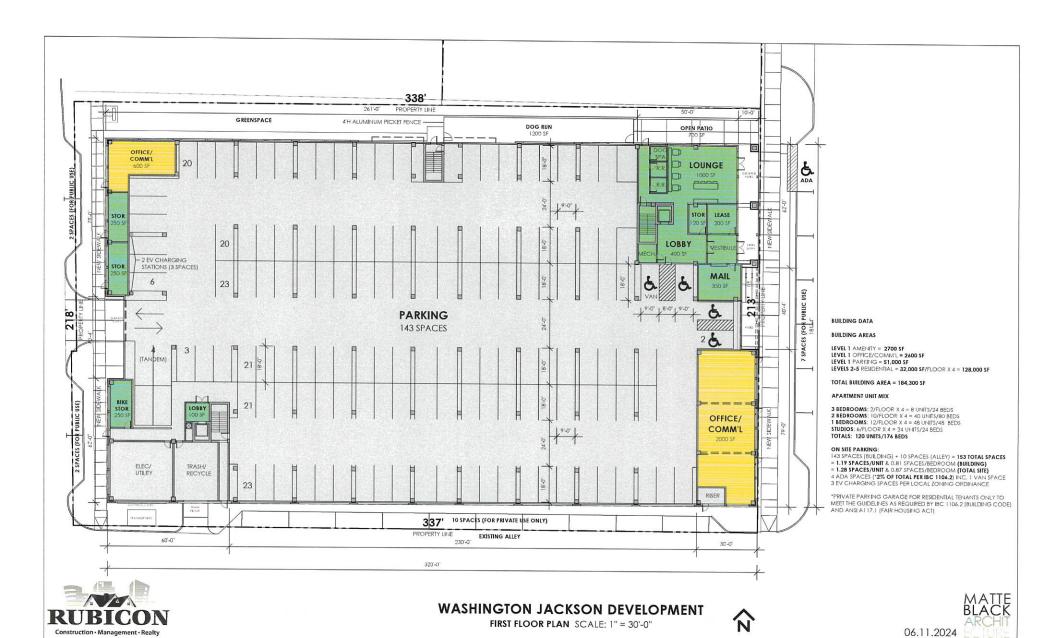

11th & Washington Street Project Agreement

Forgivable Loan Documents for the 11th & Washington Street Project

Rubicon Investment Group LLC have approached the Redevelopment Commission requesting assistance to develop three adjoining parcels located generally between Washington Street and Jackson Street south of 11<sup>th</sup> Street. The proposed project includes a 5-story mixed-use multi-family development, 120 unites, with 10% of the units being considered workforce units at a 20% rent reduction, 143-space parking garage, and 5,300 sq. ft. of first-floor commercial and tenant common space. The approximate total project cost/investment is \$30,900,000.

WHEREAS, the Envision Columbus plan identified, among other things, the need for a downtown hotel/conference center, multi-family housing, additional retail and a downtown grocer; and

WHEREAS, in furtherance of the plan to create additional multi-family housing facilities in or near the downtown core of the City, Rubicon Development Group LLC (the "Developer") has proposed to design, develop and construct a new 5-story mixed-use multi-family development, including approximately (a) 120 residential units, of which at least ten percent (10%) will be workforce housing units, (b) 143-space parking garage; and (c) 5,300 square feet of first-floor commercial and tenant common space, with an approximate total development cost of \$30,900,000 (the "Project"); and

### 2024 Plan Supplement

The Plan is hereby supplemented by adding the following projects to the Plan:

The Commission expects to contribute approximately \$6,400,000 from cash on hand in the Consolidated Allocation Area Fund to reimburse the City for expenditures (including forgivable loans) that the City will make to provide for local public improvements, which includes buildings, parking garage facilities, road and street improvements, site improvements, other public infrastructure improvements and appurtenances and other items described in Indiana Code 36-7-14-25.1(a) (collectively, the "Projects"), all to support the development, design and construction of a new 5-story mixed-use multi-family development, which will include approximately: (a) 120 residential units, of which at least ten percent (10%) will be workforce housing units, (b) a 143-space parking garage; and (c) 5,300 square feet of first-floor commercial and tenant common space, with an approximate total development cost of \$30,900,000 (the "Development"). The Commission anticipates capturing tax increment revenues generated by the Development within the 11th and Washington Allocation Area and applying such tax increment revenues to reimburse the Commission for the costs of the Projects.

SECOND FLOOR (RESIDENTIAL) PLAN SCALE: 1" = 30'-0"

3 BEDROOMS: 2/FLOOR X 4 = 8 UNITS/24 BEDS 2 BEDROOMS: 10/FLOOR X 4 = 40 UNITS/80 BEDS 1 BEDROOMS: 12/FLOOR X 4 = 48 UNITS/48 BEDS STUDIOS: 6/FLOOR X 4 = 24 UNITS/24 BEDS

143 SPACES (BUILDING) + 10 SPACES [ALLEY] = 153 TOTAL SPACES
1-19 SPACES/MINT & 0.81 SPACES/BEDROOM (BUILDING)
1-1.28 SPACES/MINT & 0.87 SPACES/BEDROOM (IOTAL SITE)
4 ADA SPACES [12% OF TOTAL PER IBC 1106.2] INC. I VAINSPACE
3 EV CHARGING SPACES PER LOCAL ZONING ORDINANCE

\*PRIVATE PARKING GARAGE FOR RESIDENTIAL TENANTS ONLY TO MEET THE GUIDELINES AS REQUIRED BY IBC 1106.2 (BUILDING CODE) AND ANSI A117.1 (FAIR HOUSING ACT)

**WASHINGTON JACKSON DEVELOPMENT** 

THIRD-FIFTH FLOOR PLAN SCALE: 1" = 30'-0"