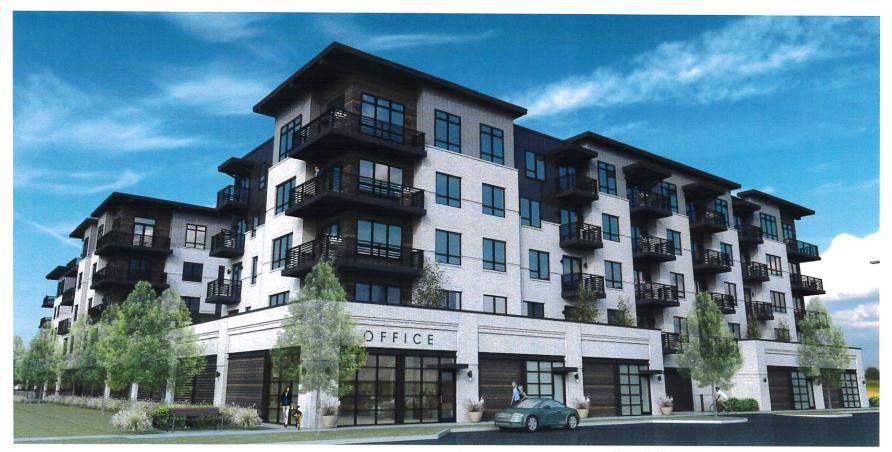

11th & Washington Street Project Agreement

Forgivable Loan Documents for the 11th & Washington Street Project

Rubicon Investment Group LLC have approached the Redevelopment Commission requesting assistance to develop three adjoining parcels located generally between Washington Street and Jackson Street south of 11<sup>th</sup> Street. The proposed project includes a 5-story mixed-use multi-family development, 120 unites, with 10% of the units being considered workforce units at a 20% rent reduction, 143-space parking garage, and 5,300 sq. ft. of first-floor commercial and tenant common space. The approximate total project cost/investment is \$30,900,000.

WHEREAS, the Envision Columbus plan identified, among other things, the need for a downtown hotel/conference center, multi-family housing, additional retail and a downtown grocer; and

WHEREAS, in furtherance of the plan to create additional multi-family housing facilities in or near the downtown core of the City, Rubicon Development Group LLC (the "Developer") has proposed to design, develop and construct a new 5-story mixed-use multi-family development, including approximately (a) 120 residential units, of which at least ten percent (10%) will be workforce housing units, (b) 143-space parking garage; and (c) 5,300 square feet of first-floor commercial and tenant common space, with an approximate total development cost of \$30,900,000 (the "Project"); and

### 2024 Plan Supplement

The Plan is hereby supplemented by adding the following projects to the Plan:

The Commission expects to contribute approximately \$6,400,000 from cash on hand in the Consolidated Allocation Area Fund to reimburse the City for expenditures (including forgivable loans) that the City will make to provide for local public improvements, which includes buildings, parking garage facilities, road and street improvements, site improvements, other public infrastructure improvements and appurtenances and other items described in Indiana Code 36-7-14-25.1(a) (collectively, the "Projects"), all to support the development, design and construction of a new 5-story mixed-use multi-family development, which will include approximately: (a) 120 residential units, of which at least ten percent (10%) will be workforce housing units, (b) a 143-space parking garage; and (c) 5,300 square feet of first-floor commercial and tenant common space, with an approximate total development cost of \$30,900,000 (the "Development"). The Commission anticipates capturing tax increment revenues generated by the Development within the 11th and Washington Allocation Area and applying such tax increment revenues to reimburse the Commission for the costs of the Projects.