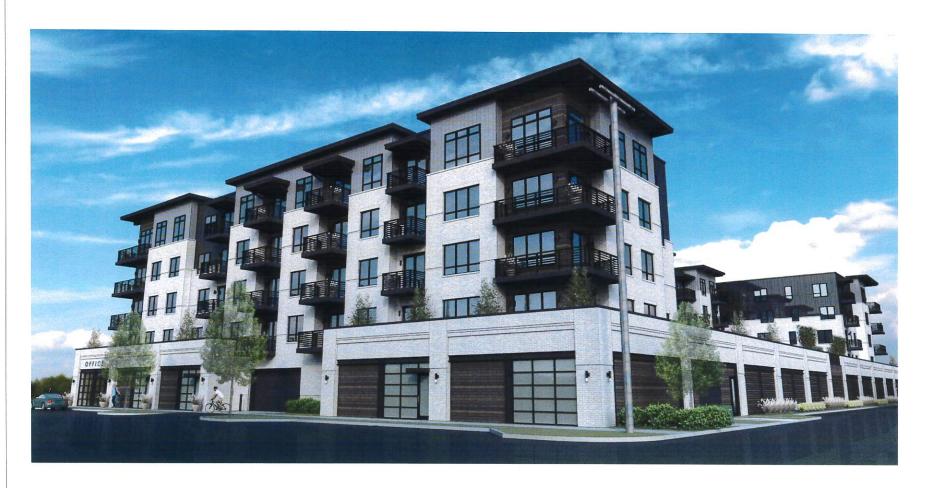

11th & Washington Street Project Agreement

Forgivable Loan Documents for the 11th & Washington Street Project

Rubicon Investment Group LLC have approached the Redevelopment Commission requesting assistance to develop three adjoining parcels located generally between Washington Street and Jackson Street south of 11<sup>th</sup> Street. The proposed project includes a 5-story mixed-use multi-family development, 120 unites, with 10% of the units being considered workforce units at a 20% rent reduction, 143-space parking garage, and 5,300 sq. ft. of first-floor commercial and tenant common space. The approximate total project cost/investment is \$30,900,000.

WHEREAS, the Envision Columbus plan identified, among other things, the need for a downtown hotel/conference center, multi-family housing, additional retail and a downtown grocer; and

WHEREAS, in furtherance of the plan to create additional multi-family housing facilities in or near the downtown core of the City, Rubicon Development Group LLC (the "Developer") has proposed to design, develop and construct a new 5-story mixed-use multi-family development, including approximately (a) 120 residential units, of which at least ten percent (10%) will be workforce housing units, (b) 143-space parking garage; and (c) 5,300 square feet of first-floor commercial and tenant common space, with an approximate total development cost of \$30,900,000 (the "Project"); and

### 2024 Plan Supplement

The Plan is hereby supplemented by adding the following projects to the Plan:

The Commission expects to contribute approximately \$6,400,000 from cash on hand in the Consolidated Allocation Area Fund to reimburse the City for expenditures (including forgivable loans) that the City will make to provide for local public improvements, which includes buildings, parking garage facilities, road and street improvements, site improvements, other public infrastructure improvements and appurtenances and other items described in Indiana Code 36-7-14-25.1(a) (collectively, the "Projects"), all to support the development, design and construction of a new 5-story mixed-use multi-family development, which will include approximately: (a) 120 residential units, of which at least ten percent (10%) will be workforce housing units, (b) a 143-space parking garage; and (c) 5,300 square feet of first-floor commercial and tenant common space, with an approximate total development cost of \$30,900,000 (the "Development"). The Commission anticipates capturing tax increment revenues generated by the Development within the 11th and Washington Allocation Area and applying such tax increment revenues to reimburse the Commission for the costs of the Projects.