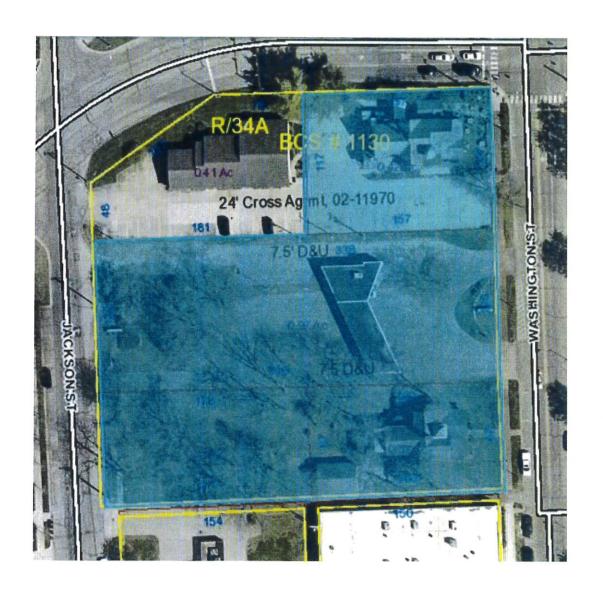

## EXHIBIT A

## Parcels to be removed from the Central Economic Development Consolidated Allocation Area and designated as the 11<sup>th</sup> and Washington Allocation Area

The following parcels are removed from the Central Economic Development Consolidated Allocation Area and designated as the 11<sup>th</sup> and Washington Allocation Area, and are depicted on the map attached hereto with the dotted yellow boundary:

## PARCEL ID NUMBERS:

03-95-24-240-000.701-005

03-95-24-240-000.800-005

03-95-24-240-000,900-005

03-95-24-240-001.000-005