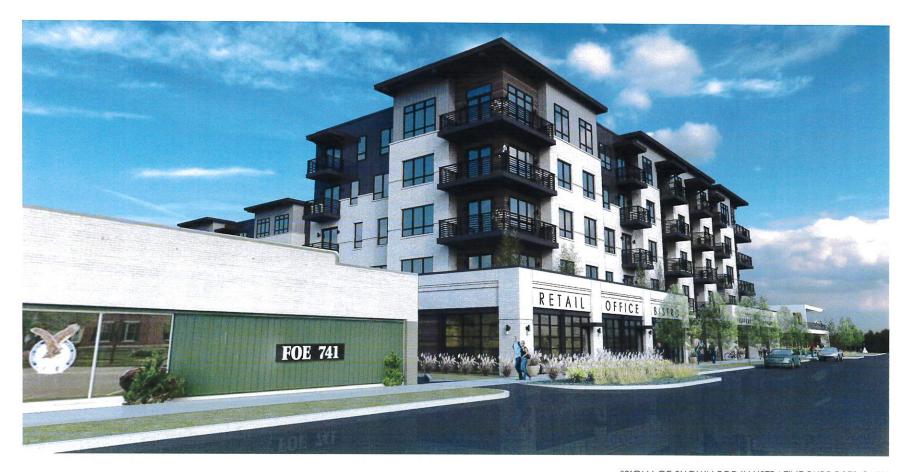

11th & Washington Street Project Agreement

Forgivable Loan Documents for the 11th & Washington Street Project

Rubicon Investment Group LLC have approached the Redevelopment Commission requesting assistance to develop three adjoining parcels located generally between Washington Street and Jackson Street south of 11<sup>th</sup> Street. The proposed project includes a 5-story mixed-use multi-family development, 120 unites, with 10% of the units being considered workforce units at a 20% rent reduction, 143-space parking garage, and 5,300 sq. ft. of first-floor commercial and tenant common space. The approximate total project cost/investment is \$30,900,000.

WHEREAS, the Envision Columbus plan identified, among other things, the need for a downtown hotel/conference center, multi-family housing, additional retail and a downtown grocer; and

WHEREAS, in furtherance of the plan to create additional multi-family housing facilities in or near the downtown core of the City, Rubicon Development Group LLC (the "Developer") has proposed to design, develop and construct a new 5-story mixed-use multi-family development, including approximately (a) 120 residential units, of which at least ten percent (10%) will be workforce housing units, (b) 143-space parking garage; and (c) 5,300 square feet of first-floor commercial and tenant common space, with an approximate total development cost of \$30,900,000 (the "Project"); and

### 2024 Plan Supplement

The Plan is hereby supplemented by adding the following projects to the Plan:

The Commission expects to contribute approximately \$6,400,000 from cash on hand in the Consolidated Allocation Area Fund to reimburse the City for expenditures (including forgivable loans) that the City will make to provide for local public improvements, which includes buildings, parking garage facilities, road and street improvements, site improvements, other public infrastructure improvements and appurtenances and other items described in Indiana Code 36-7-14-25.1(a) (collectively, the "Projects"), all to support the development, design and construction of a new 5-story mixed-use multi-family development, which will include approximately: (a) 120 residential units, of which at least ten percent (10%) will be workforce housing units, (b) a 143-space parking garage; and (c) 5,300 square feet of first-floor commercial and tenant common space, with an approximate total development cost of \$30,900,000 (the "Development"). The Commission anticipates capturing tax increment revenues generated by the Development within the 11th and Washington Allocation Area and applying such tax increment revenues to reimburse the Commission for the costs of the Projects.