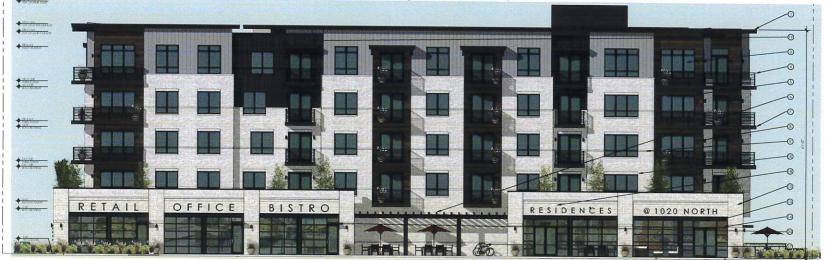

11th & Washington Street Project Agreement

Forgivable Loan Documents for the 11th & Washington Street Project

Rubicon Investment Group LLC have approached the Redevelopment Commission requesting assistance to develop three adjoining parcels located generally between Washington Street and Jackson Street south of 11<sup>th</sup> Street. The proposed project includes a 5-story mixed-use multi-family development, 120 unites, with 10% of the units being considered workforce units at a 20% rent reduction, 143-space parking garage, and 5,300 sq. ft. of first-floor commercial and tenant common space. The approximate total project cost/investment is \$30,900,000.

WHEREAS, the Envision Columbus plan identified, among other things, the need for a downtown hotel/conference center, multi-family housing, additional retail and a downtown grocer; and

WHEREAS, in furtherance of the plan to create additional multi-family housing facilities in or near the downtown core of the City, Rubicon Development Group LLC (the "Developer") has proposed to design, develop and construct a new 5-story mixed-use multi-family development, including approximately (a) 120 residential units, of which at least ten percent (10%) will be workforce housing units, (b) 143-space parking garage; and (c) 5,300 square feet of first-floor commercial and tenant common space, with an approximate total development cost of \$30,900,000 (the "Project"); and