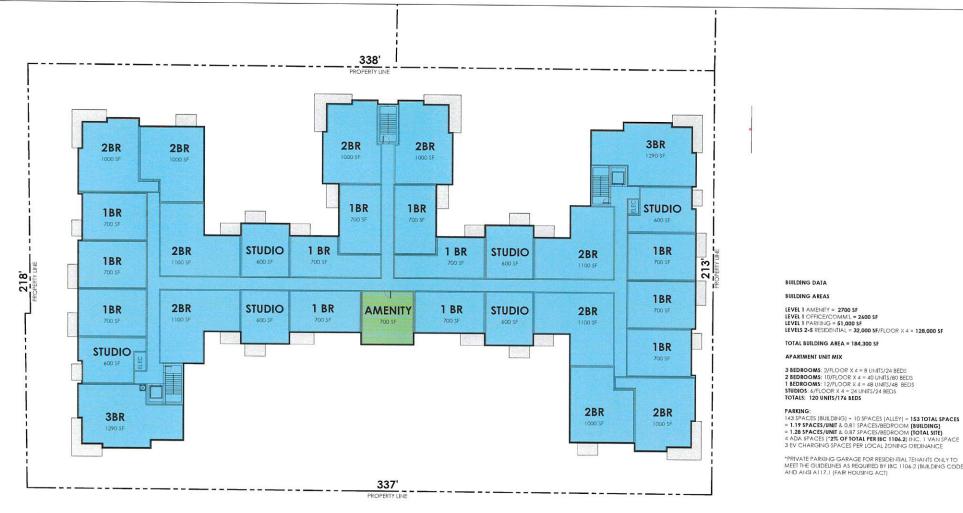

11th & Washington Street Project Agreement

Forgivable Loan Documents for the 11th & Washington Street Project

Rubicon Investment Group LLC have approached the Redevelopment Commission requesting assistance to develop three adjoining parcels located generally between Washington Street and Jackson Street south of 11<sup>th</sup> Street. The proposed project includes a 5-story mixed-use multi-family development, 120 unites, with 10% of the units being considered workforce units at a 20% rent reduction, 143-space parking garage, and 5,300 sq. ft. of first-floor commercial and tenant common space. The approximate total project cost/investment is \$30,900,000.

WHEREAS, the Envision Columbus plan identified, among other things, the need for a downtown hotel/conference center, multi-family housing, additional retail and a downtown grocer; and

WHEREAS, in furtherance of the plan to create additional multi-family housing facilities in or near the downtown core of the City, Rubicon Development Group LLC (the "Developer") has proposed to design, develop and construct a new 5-story mixed-use multi-family development, including approximately (a) 120 residential units, of which at least ten percent (10%) will be workforce housing units, (b) 143-space parking garage; and (c) 5,300 square feet of first-floor commercial and tenant common space, with an approximate total development cost of \$30,900,000 (the "Project"); and

### 2024 Plan Supplement

The Plan is hereby supplemented by adding the following projects to the Plan:

The Commission expects to contribute approximately \$6,400,000 from cash on hand in the Consolidated Allocation Area Fund to reimburse the City for expenditures (including forgivable loans) that the City will make to provide for local public improvements, which includes buildings, parking garage facilities, road and street improvements, site improvements, other public infrastructure improvements and appurtenances and other items described in Indiana Code 36-7-14-25.1(a) (collectively, the "Projects"), all to support the development, design and construction of a new 5-story mixed-use multi-family development, which will include approximately: (a) 120 residential units, of which at least ten percent (10%) will be workforce housing units, (b) a 143-space parking garage; and (c) 5,300 square feet of first-floor commercial and tenant common space, with an approximate total development cost of \$30,900,000 (the "Development"). The Commission anticipates capturing tax increment revenues generated by the Development within the 11th and Washington Allocation Area and applying such tax increment revenues to reimburse the Commission for the costs of the Projects.

SECOND FLOOR (RESIDENTIAL) PLAN SCALE: 1" = 30'-0"

3 BEDROOMS: 2/FLOOR X 4 = 8 UNITS/24 BEDS 2 BEDROOMS: 10/FLOOR X 4 = 40 UNITS/80 BEDS 1 BEDROOMS: 12/FLOOR X 4 = 48 UNITS/48 BEDS STUDIOS: 6/FLOOR X 4 = 24 UNITS/24 BEDS