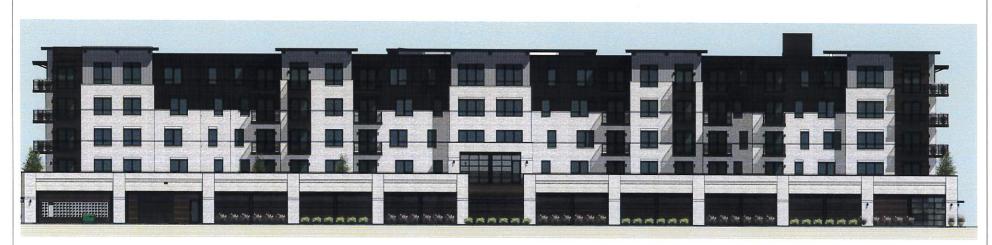

11th & Washington Street Project Agreement

Forgivable Loan Documents for the 11th & Washington Street Project

Rubicon Investment Group LLC have approached the Redevelopment Commission requesting assistance to develop three adjoining parcels located generally between Washington Street and Jackson Street south of 11<sup>th</sup> Street. The proposed project includes a 5-story mixed-use multi-family development, 120 unites, with 10% of the units being considered workforce units at a 20% rent reduction, 143-space parking garage, and 5,300 sq. ft. of first-floor commercial and tenant common space. The approximate total project cost/investment is \$30,900,000.

WHEREAS, the Envision Columbus plan identified, among other things, the need for a downtown hotel/conference center, multi-family housing, additional retail and a downtown grocer; and

WHEREAS, in furtherance of the plan to create additional multi-family housing facilities in or near the downtown core of the City, Rubicon Development Group LLC (the "Developer") has proposed to design, develop and construct a new 5-story mixed-use multi-family development, including approximately (a) 120 residential units, of which at least ten percent (10%) will be workforce housing units, (b) 143-space parking garage; and (c) 5,300 square feet of first-floor commercial and tenant common space, with an approximate total development cost of \$30,900,000 (the "Project"); and