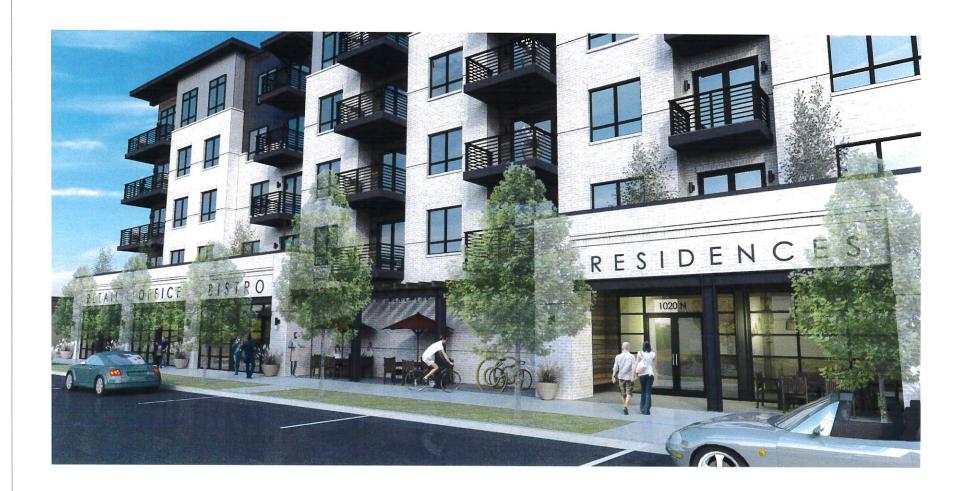

11th & Washington Street Project Agreement

Forgivable Loan Documents for the 11th & Washington Street Project

Rubicon Investment Group LLC have approached the Redevelopment Commission requesting assistance to develop three adjoining parcels located generally between Washington Street and Jackson Street south of 11<sup>th</sup> Street. The proposed project includes a 5-story mixed-use multi-family development, 120 unites, with 10% of the units being considered workforce units at a 20% rent reduction, 143-space parking garage, and 5,300 sq. ft. of first-floor commercial and tenant common space. The approximate total project cost/investment is \$30,900,000.

WHEREAS, the Envision Columbus plan identified, among other things, the need for a downtown hotel/conference center, multi-family housing, additional retail and a downtown grocer; and

WHEREAS, in furtherance of the plan to create additional multi-family housing facilities in or near the downtown core of the City, Rubicon Development Group LLC (the "Developer") has proposed to design, develop and construct a new 5-story mixed-use multi-family development, including approximately (a) 120 residential units, of which at least ten percent (10%) will be workforce housing units, (b) 143-space parking garage; and (c) 5,300 square feet of first-floor commercial and tenant common space, with an approximate total development cost of \$30,900,000 (the "Project"); and

### 2024 Plan Supplement

The Plan is hereby supplemented by adding the following projects to the Plan:

The Commission expects to contribute approximately \$6,400,000 from cash on hand in the Consolidated Allocation Area Fund to reimburse the City for expenditures (including forgivable loans) that the City will make to provide for local public improvements, which includes buildings, parking garage facilities, road and street improvements, site improvements, other public infrastructure improvements and appurtenances and other items described in Indiana Code 36-7-14-25.1(a) (collectively, the "Projects"), all to support the development, design and construction of a new 5-story mixed-use multi-family development, which will include approximately: (a) 120 residential units, of which at least ten percent (10%) will be workforce housing units, (b) a 143-space parking garage; and (c) 5,300 square feet of first-floor commercial and tenant common space, with an approximate total development cost of \$30,900,000 (the "Development"). The Commission anticipates capturing tax increment revenues generated by the Development within the 11th and Washington Allocation Area and applying such tax increment revenues to reimburse the Commission for the costs of the Projects.