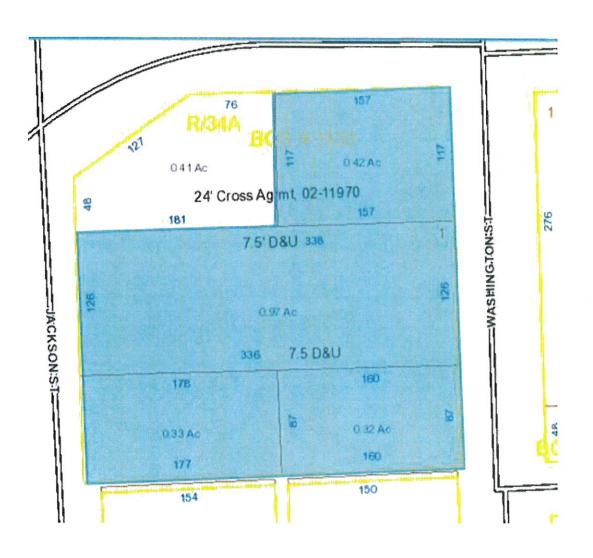

## EXHIBIT A

## Parcels to be removed from the Central Economic Development Consolidated Allocation Area and designated as the 11<sup>th</sup> and Washington Allocation Area

The following parcels are removed from the Central Economic Development Consolidated Allocation Area and designated as the 11<sup>th</sup> and Washington Allocation Area, and are depicted on the map attached hereto with the dotted yellow boundary:

## PARCEL ID NUMBERS:

03-95-24-240-000.701-005

03-95-24-240-000.800-005

03-95-24-240-000,900-005

03-95-24-240-001.000-005