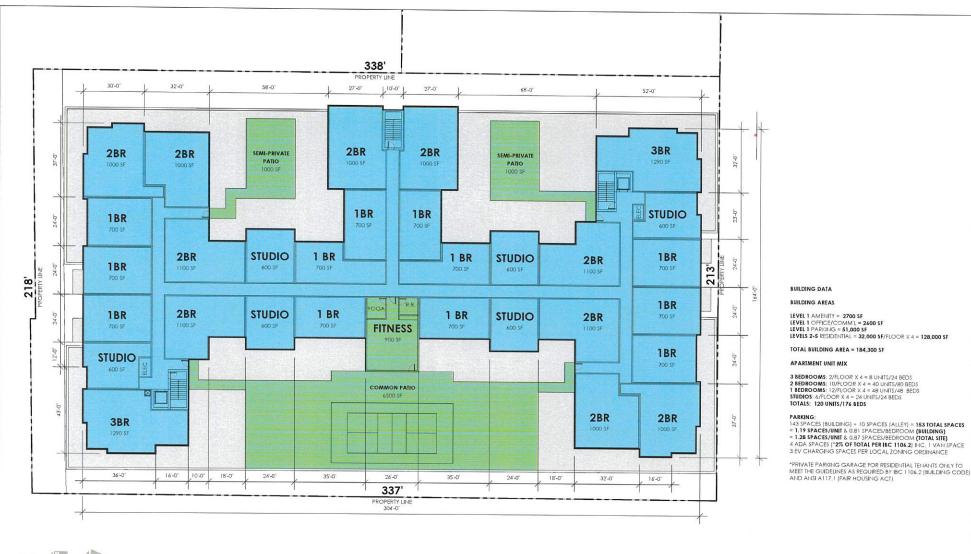

11th & Washington Street Project Agreement

Forgivable Loan Documents for the 11th & Washington Street Project

Rubicon Investment Group LLC have approached the Redevelopment Commission requesting assistance to develop three adjoining parcels located generally between Washington Street and Jackson Street south of 11<sup>th</sup> Street. The proposed project includes a 5-story mixed-use multi-family development, 120 unites, with 10% of the units being considered workforce units at a 20% rent reduction, 143-space parking garage, and 5,300 sq. ft. of first-floor commercial and tenant common space. The approximate total project cost/investment is \$30,900,000.

WHEREAS, the Envision Columbus plan identified, among other things, the need for a downtown hotel/conference center, multi-family housing, additional retail and a downtown grocer; and

WHEREAS, in furtherance of the plan to create additional multi-family housing facilities in or near the downtown core of the City, Rubicon Development Group LLC (the "Developer") has proposed to design, develop and construct a new 5-story mixed-use multi-family development, including approximately (a) 120 residential units, of which at least ten percent (10%) will be workforce housing units, (b) 143-space parking garage; and (c) 5,300 square feet of first-floor commercial and tenant common space, with an approximate total development cost of \$30,900,000 (the "Project"); and

### 2024 Plan Supplement

The Plan is hereby supplemented by adding the following projects to the Plan:

The Commission expects to contribute approximately \$6,400,000 from cash on hand in the Consolidated Allocation Area Fund to reimburse the City for expenditures (including forgivable loans) that the City will make to provide for local public improvements, which includes buildings, parking garage facilities, road and street improvements, site improvements, other public infrastructure improvements and appurtenances and other items described in Indiana Code 36-7-14-25.1(a) (collectively, the "Projects"), all to support the development, design and construction of a new 5-story mixed-use multi-family development, which will include approximately: (a) 120 residential units, of which at least ten percent (10%) will be workforce housing units, (b) a 143-space parking garage; and (c) 5,300 square feet of first-floor commercial and tenant common space, with an approximate total development cost of \$30,900,000 (the "Development"). The Commission anticipates capturing tax increment revenues generated by the Development within the 11th and Washington Allocation Area and applying such tax increment revenues to reimburse the Commission for the costs of the Projects.

SECOND FLOOR (RESIDENTIAL) PLAN SCALE: 1" = 30'-0"

3 BEDROOMS: 2/FLOOR X 4 = 8 UNITS/24 BEDS 2 BEDROOMS: 10/FLOOR X 4 = 40 UNITS/80 BEDS 1 BEDROOMS: 12/FLOOR X 4 = 48 UNITS/48 BEDS STUDIOS: 6/FLOOR X 4 = 24 UNITS/24 BEDS

143 SPACES (BUILDING) + 10 SPACES [ALLEY] = 153 TOTAL SPACES
1-19 SPACES/MINT & 0.81 SPACES/BEDROOM (BUILDING)
1-1.28 SPACES/MINT & 0.87 SPACES/BEDROOM (IOTAL SITE)
4 ADA SPACES [12% OF TOTAL PER IBC 1106.2] INC. I VAINSPACE
3 EV CHARGING SPACES PER LOCAL ZONING ORDINANCE

\*PRIVATE PARKING GARAGE FOR RESIDENTIAL TENANTS ONLY TO MEET THE GUIDELINES AS REQUIRED BY IBC 1106.2 (BUILDING CODE) AND ANSI A117.1 (FAIR HOUSING ACT)

**WASHINGTON JACKSON DEVELOPMENT** 

THIRD-FIFTH FLOOR PLAN SCALE: 1" = 30'-0"