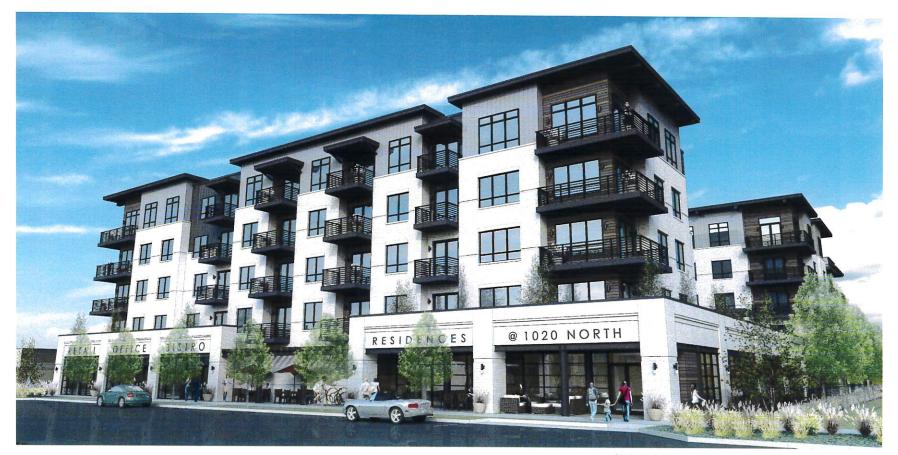

11th & Washington Street Project Agreement

Forgivable Loan Documents for the 11th & Washington Street Project

Rubicon Investment Group LLC have approached the Redevelopment Commission requesting assistance to develop three adjoining parcels located generally between Washington Street and Jackson Street south of 11<sup>th</sup> Street. The proposed project includes a 5-story mixed-use multi-family development, 120 unites, with 10% of the units being considered workforce units at a 20% rent reduction, 143-space parking garage, and 5,300 sq. ft. of first-floor commercial and tenant common space. The approximate total project cost/investment is \$30,900,000.

WHEREAS, the Envision Columbus plan identified, among other things, the need for a downtown hotel/conference center, multi-family housing, additional retail and a downtown grocer; and

WHEREAS, in furtherance of the plan to create additional multi-family housing facilities in or near the downtown core of the City, Rubicon Development Group LLC (the "Developer") has proposed to design, develop and construct a new 5-story mixed-use multi-family development, including approximately (a) 120 residential units, of which at least ten percent (10%) will be workforce housing units, (b) 143-space parking garage; and (c) 5,300 square feet of first-floor commercial and tenant common space, with an approximate total development cost of \$30,900,000 (the "Project"); and