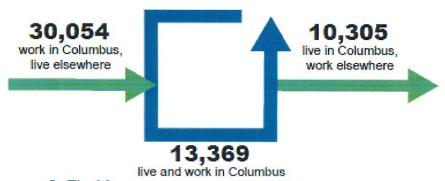

--------|--------|--------|
| Natural Growth                | Natural Growth | 51,268 | 51,034 | 51,108 | 51,088 |
| Annual Growth (2000-2020)     | 1.29%          | 51,268 | 53,278 | 56,805 | 60,565 |
| 2010 - 2020 Census Trend Rate | 1.37%          | 51,268 | 53,401 | 57,155 | 61,174 |
| 2013 - 2022 Construction Rate | 1.3%           | 51,268 | 53,237 | 56,687 | 60,362 |
| STATS Indiana                 | 0.45%          | 51,268 | 51,964 | 53,146 | 54,354 |
| 2024 Housing Study Rate       | 1.0%           | 51,268 | 52,821 | 55,516 | 58,348 |



Source: RDG Planning & Design

FIGURE S.12: NEW JOBS PER 1 NEW HOUSING UNIT, 10-YEAR AVERAGE



Source: Bureau of Labor Statistics (BLS) and Building

Permits Survey (BPS); U.S. Census Bureau

### FIGURE S.10: INFLOW AND OUTFLOW OF WORKERS, 2021



Source: Census OnTheMap

FIGURE 1.4: HOUSING DEVELOPMENT PROGRAM BY PRICE POINT

| End of Period                     | 2025 | 2030                            | 2035       | 2022-<br>2035 |
|-----------------------------------|------|---------------------------------|------------|---------------|
| Total Need                        | 539  | 1,477                           | 1,613      | 3,628         |
| Total Owner Occupied              | 296  | 812                             | 887        | 1,995         |
| Low: Less than \$125,000          |      | produced b<br>ing housing<br>up | stock thro |               |
| Affordable: \$125k-\$249,999      |      |                                 |            | 18%           |
| Moderate Market: \$250k-\$299,999 |      |