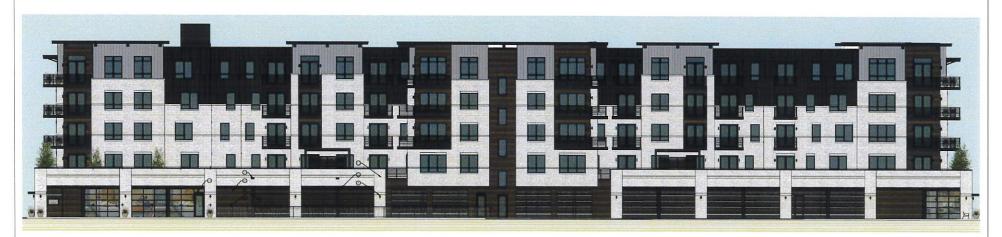

11th & Washington Street Project Agreement

Forgivable Loan Documents for the 11th & Washington Street Project

Rubicon Investment Group LLC have approached the Redevelopment Commission requesting assistance to develop three adjoining parcels located generally between Washington Street and Jackson Street south of 11<sup>th</sup> Street. The proposed project includes a 5-story mixed-use multi-family development, 120 unites, with 10% of the units being considered workforce units at a 20% rent reduction, 143-space parking garage, and 5,300 sq. ft. of first-floor commercial and tenant common space. The approximate total project cost/investment is \$30,900,000.

WHEREAS, the Envision Columbus plan identified, among other things, the need for a downtown hotel/conference center, multi-family housing, additional retail and a downtown grocer; and

WHEREAS, in furtherance of the plan to create additional multi-family housing facilities in or near the downtown core of the City, Rubicon Development Group LLC (the "Developer") has proposed to design, develop and construct a new 5-story mixed-use multi-family development, including approximately (a) 120 residential units, of which at least ten percent (10%) will be workforce housing units, (b) 143-space parking garage; and (c) 5,300 square feet of first-floor commercial and tenant common space, with an approximate total development cost of \$30,900,000 (the "Project"); and