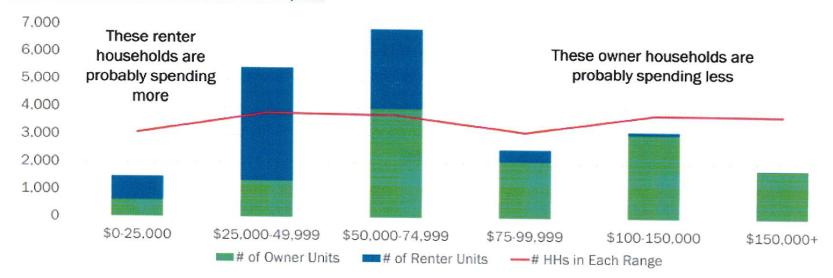

# Columbus Redevelopment Commission 11th & Washington Mixed-Use Development Analysis Summary of City Housing Study and Recent/Current Housing Units

| Columbus Housing Study - Rental Unit Demand (Chart 1.4 Excerpt) |      |      |      |           |  |  |  |  |  |  |
|-----------------------------------------------------------------|------|------|------|-----------|--|--|--|--|--|--|
| Total Renter Occupied Demand                                    | 2025 | 2030 | 2035 | 2022-2035 |  |  |  |  |  |  |
| Unit Count                                                      | 242  | 665  | 726  | 1633      |  |  |  |  |  |  |

| Rent Range      | Allocation | 2025 | 2030 | 2035 | 2022-2035 |
|-----------------|------------|------|------|------|-----------|
| Under \$500     | 18%        | 44   | 120  | 131  | 294       |
| \$500-\$1,000   | 22%        | 53   | 146  | 160  | 359       |
| \$1,000-\$1,500 | 21%        | 51   | 140  | 152  | 343       |
| \$1,500-\$2,000 | 18%        | 44   | 120  | 131  | 294       |
| \$2,000+        | 22%        | 53   | 146  | 160  | 359       |