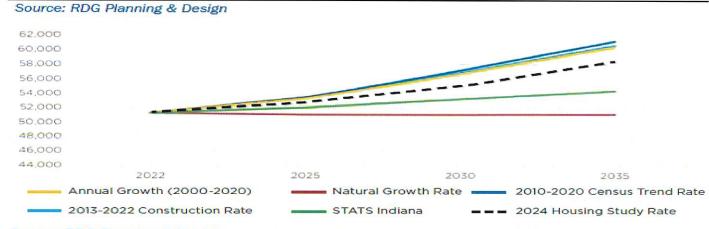

# Columbus Redevelopment Commission 11th & Washington Mixed-Use Development Analysis Summary of City Housing Study and Recent/Current Housing Units

| Columbus Housing Study - Rental Unit Demand (Chart 1.4 Excerpt) |      |      |      |           |  |  |  |  |  |  |
|-----------------------------------------------------------------|------|------|------|-----------|--|--|--|--|--|--|
| Total Renter Occupied Demand                                    | 2025 | 2030 | 2035 | 2022-2035 |  |  |  |  |  |  |
| Unit Count                                                      | 242  | 665  | 726  | 1633      |  |  |  |  |  |  |