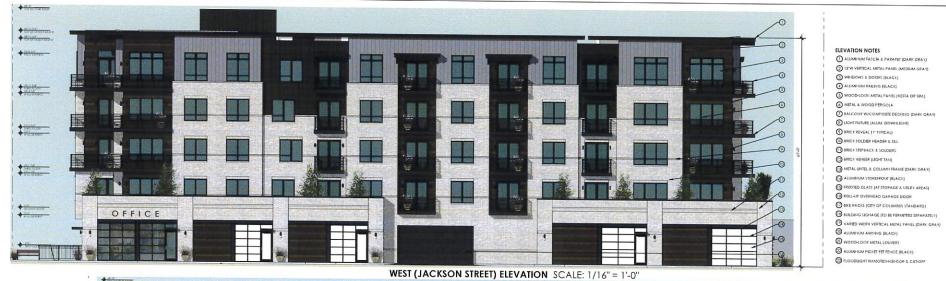

06.11.2024

**WASHINGTON JACKSON DEVELOPMENT** 

WASHINGTON STREET LOOKING NORTHWEST

06.07.2024 A

JACKSON STREET LOOKING NORTHEAST

**WASHINGTON JACKSON DEVELOPMENT** 

JACKSON STREET LOOKING EAST

EAST (WASHINGTON STREET) ELEVATION SCALE: 1/16" = 1'-0"